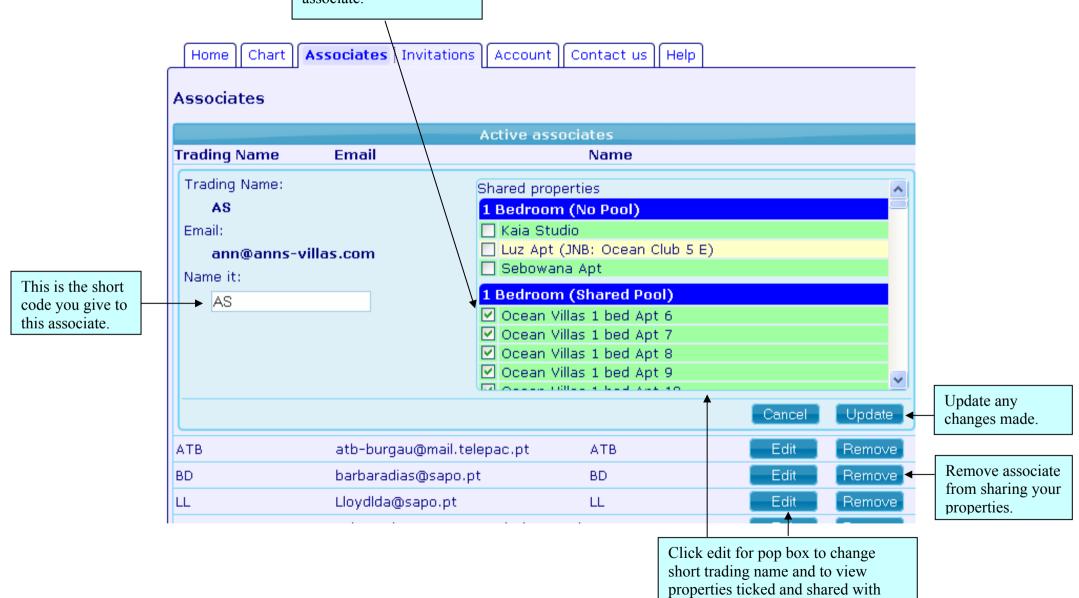

Tick all properties that you want to share and be seen. Unticked properties will not be seen by this associate.

## Edit Active Associates

this associate.

To invite a new associate Simply type in a valid email address and click INVITE