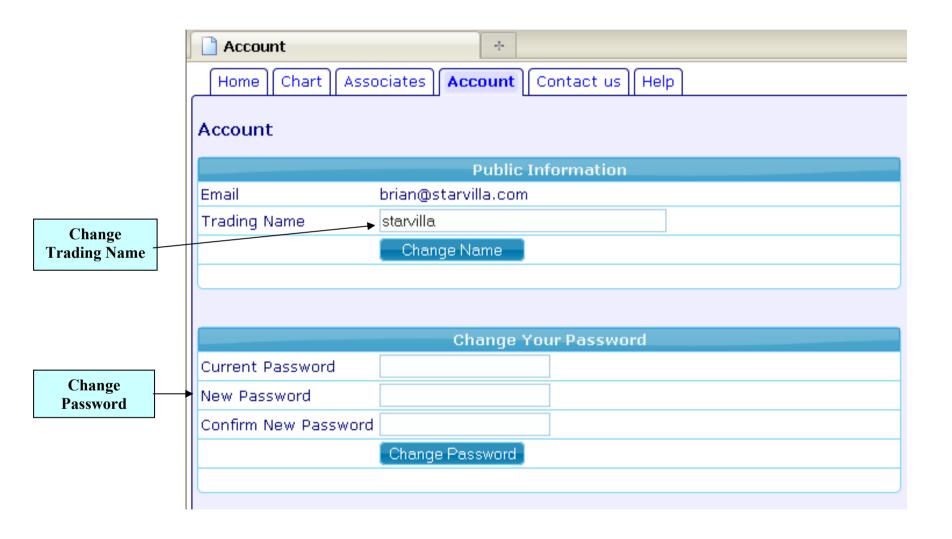

## New Invitations

The user name is always your current email **To Change Email** please send an email request.

See 'Contact us'.

Account