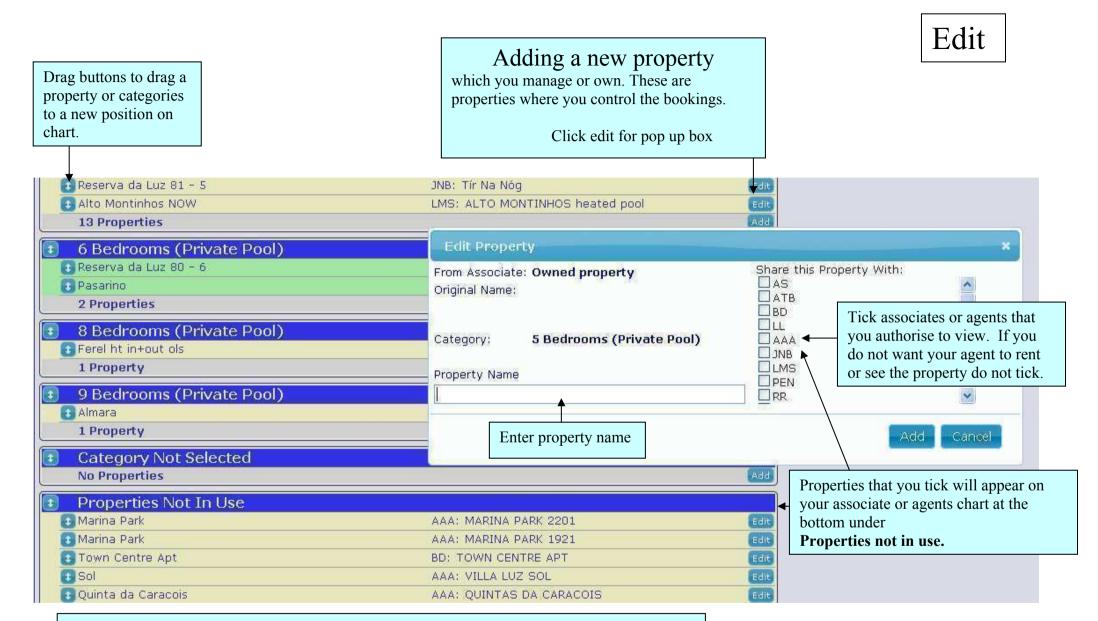

Create your own rental chart Add your own properties

Invite your own associates, villa managers, agents, owners

Keep complete control Select which properties your associates can view

Text

Done

**Associates or agents create their own chart** by selecting properties that they wish to rent from properties that they have been authorised to view by managers or owners. When a property not in use is dragged to a category, it will appear on the users chart.

Tick all properties that you want to share and be seen. Unticked properties will not be seen by this associate.