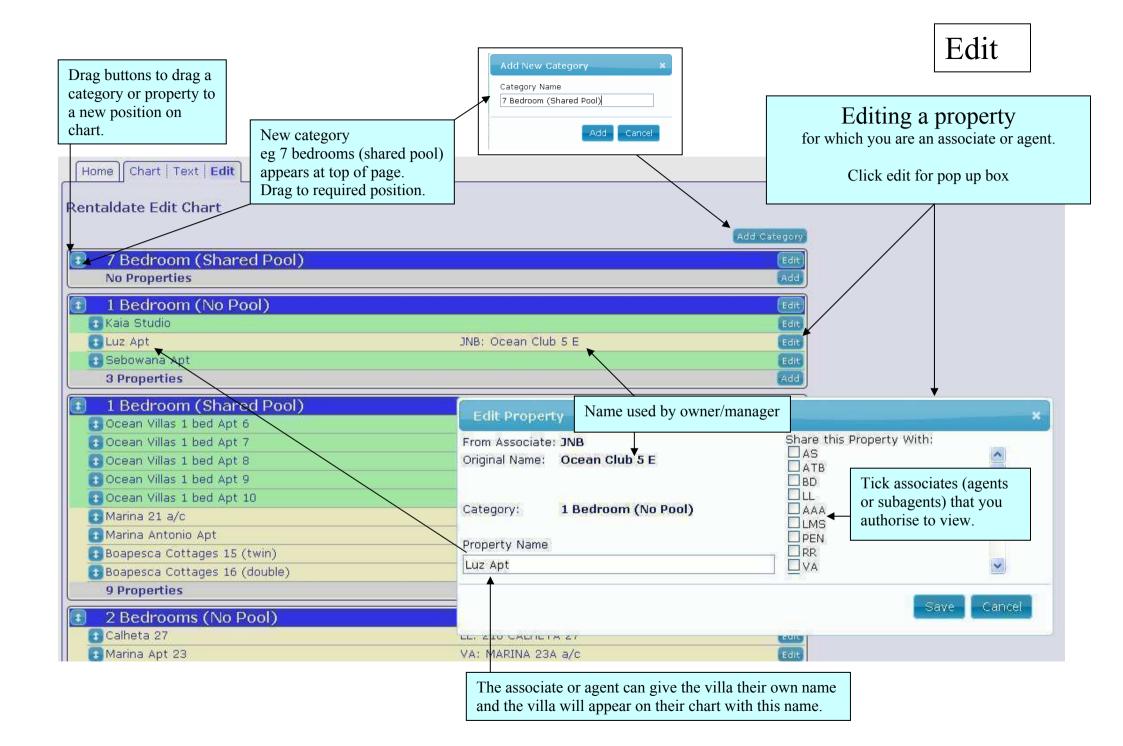

Text

Done

**Associates or agents create their own chart** by selecting properties that they wish to rent from properties that they have been authorised to view by managers or owners. When a property not in use is dragged to a category, it will appear on the users chart.