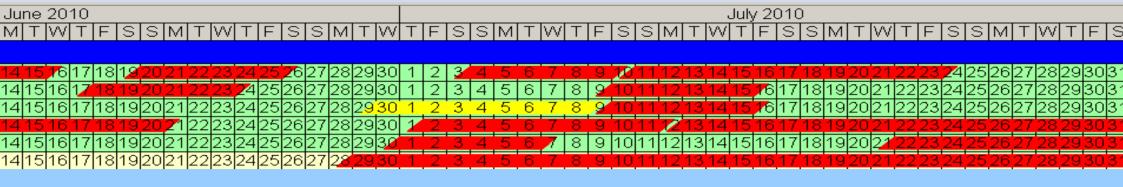

## Only the user can see this chart.

We recommend that users print a text copy every few days for when they cannot access a computer. A text copy is also useful to take in the car or to take home.

Go to print preview. Print as landscape.