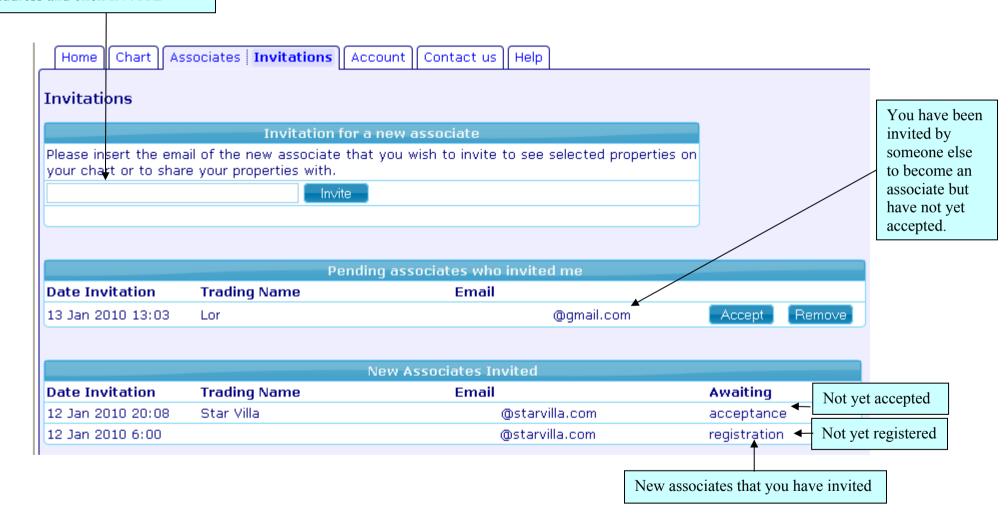

## New Invitations

The user name is always your current email **To Change Email** please send an email request.

See 'Contact us'.

Account