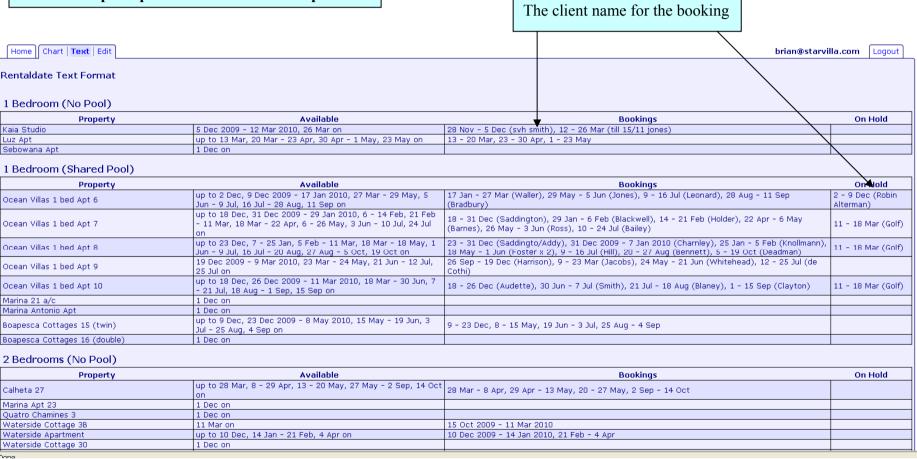

## Only the user can see this chart.

We recommend that users print a text copy every few days for when they cannot access a computer. A text copy is also useful to take in the car or to take home.

Go to print preview. Print as landscape.