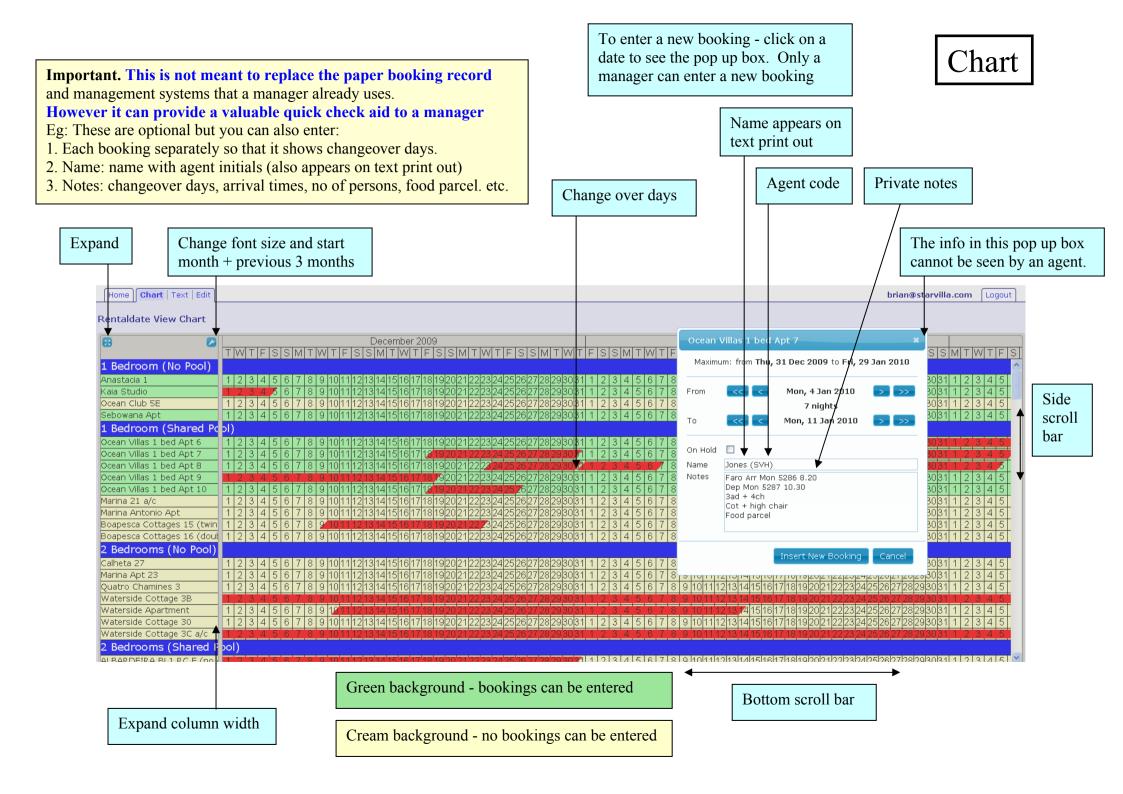

## Only the user can see this chart.

We recommend that users print a text copy every few days for when they cannot access a computer. A text copy is also useful to take in the car or to take home.

Go to print preview. Print as landscape.